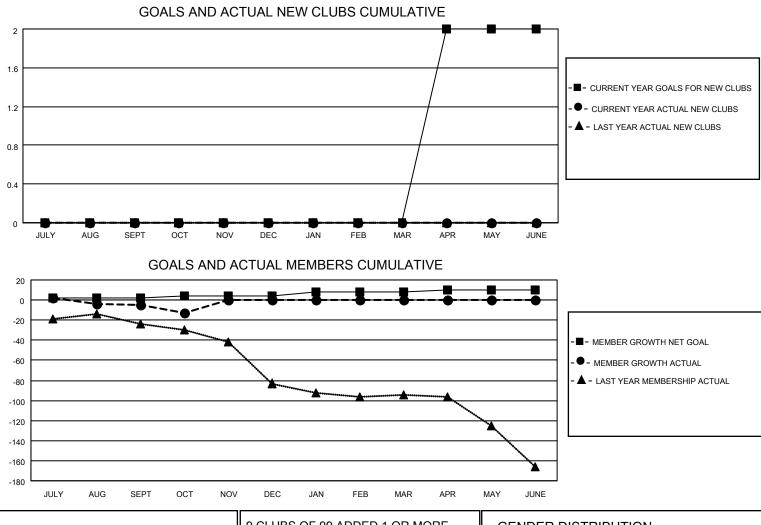

## LOCATION ENGLAND

District 105CN

Results as of: 10/31/2020

| Clubs                 |               |           |               | Members               |                          |                         |                                                    |  |  |
|-----------------------|---------------|-----------|---------------|-----------------------|--------------------------|-------------------------|----------------------------------------------------|--|--|
| RESULTS FOR 2020-2021 |               |           |               | RESULTS FOR 2020-2021 |                          |                         |                                                    |  |  |
| QUARTER               | NEW CLUB GOAL | NEW CLUBS | DROPPED CLUBS | QUARTER               | /IBER GROWTH NET<br>GOAL | MEMBER GROWTH<br>ACTUAL | DROPPED<br>MEMBERS ACTUAL<br>(including transfers) |  |  |
| JULY/AUG/SEPT         | 0             | 0         | 2             | JULY/AUG/SEPT         | 2                        | 14                      | 19                                                 |  |  |
| OCT/NOV/DEC           | 0             | 0         | 0             | OCT/NOV/DEC           | 2                        | 2                       | 9                                                  |  |  |
| JAN/FEB/MAR           | 0             | 0         | 0             | JAN/FEB/MAR           | 4                        | 0                       | 0                                                  |  |  |
| APR/MAY/JUNE          | 2             | 0         | 0             | APR/MAY/JUNE          | 2                        | 0                       | 0                                                  |  |  |